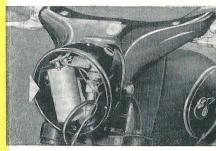

Die Anlage fügt sich gut in das elegante Äußere der modernen Krafträder ein.

Der besondere Vorteil dieser Anlage beruht auf der nachträglichen Anbaumöglichkeit für Krafträder ohne zusätzliche Befestigungsglieder. Einbaumöglichkeiten des Blinkgebers in verschiedenen Fahrzeugtypen;