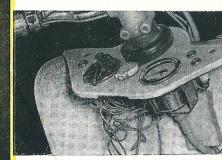

Die Anlage fügt sich gut in das elegante Äußere der modernen Krafträder ein.

Der besondere Vorteil dieser Anlage beruht auf der nachträglichen Anbaumöglichkeit für Krafträder ohne zusätzliche Befestigungsglieder. Einbaumöglichkeiten des Blinkgebers in verschiedenen Fahrzeugtypen;