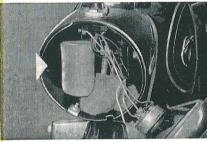

Die Anlage fügt sich gut in das elegante Äußere der modernen Krafträder ein.

Der besondere Vorteil dieser Anlage beruht auf der nachträglichen Anbaumöglichkeit für Krafträder ohne zusätzliche Befestigungsglieder. Einbaumöglichkeiten des Blinkgebers in verschiedenen Fahrzeugtypen;

Roller "Pitty"

Roller "Berlin"

**VEB FAHRZEUGELEKTRIK KARL-MARX-STADT** 