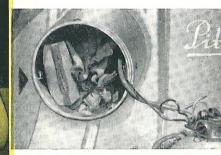

Die Anlage fügt sich gut in das elegante Äußere der modernen Krafträder ein.

Der besondere Vorteil dieser Anlage beruht auf der nachträglichen Anbaumöglichkeit für Krafträder ohne zusätzliche Befestigungsglieder. Einbaumöglichkeiten des Blinkgebers in verschiedenen Fahrzeugtypen;

Roller "Pitty"

Roller "Berlin"

**VEB FAHRZEUGELEKTRIK KARL-MARX-STADT** 